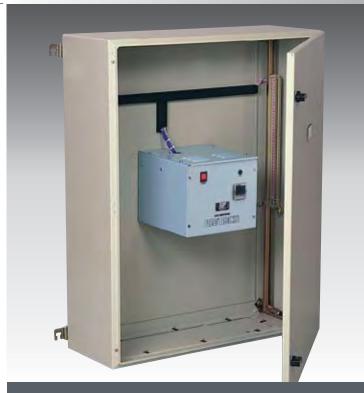

## Thermocouple Reference Unit Hotbox Model 830

- Water Proof Cased
- Large Capacity up to 200 junctions
- Suitable for Power Station Use

The Hotbox is housed in a robust waterproof enclosure to IP66 incorporating bottom gland plate. Fixing lugs for wall mounting are provided. Easy access to terminal rails and oven assembly is via a hinged door.

All the thermocouple cold junctions are inserted into a metal oven block which is accurately temperature controlled.

A safety switch is fitted to cut off supplies if the temperature rises 10°C above the set point.